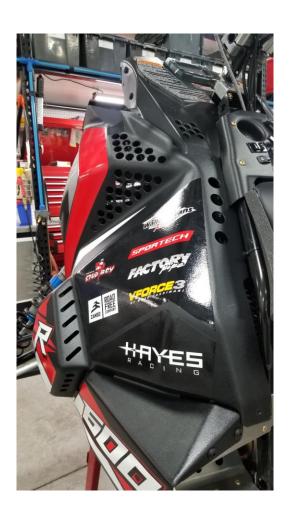

# Permitted Snow Cross Venting

These venting templates are for the 2017-2019 Polaris 600R vehicles only. No deviation from these template locations/hole size is allowed. To download the venting templates visit the Polaris Snowmobile Racing website at <a href="https://snowmobiles.polaris.com/en-us/team-polaris/racer-resources/">https://snowmobiles.polaris.com/en-us/team-polaris/racer-resources/</a>

This is allowed in all stock Snow Cross classes

## Small holes are to be drilled to 5/8" Large holes are to be drilled to 1"





## Small holes are to be drilled to 5/8" Large holes are to be drilled to 1"





#### Holes drilled from templates (use a step bit to drill holes)





## Holes drilled from templates (use a step bit to drill holes)





It is recommended to install Frogzskin screen (#10032) over the vents in front of the primary clutch.



#### LEFT





LEFT SIDE PANEL - 5/8" holes











## LEFT

LEFT SIDE PANEL 1" holes

#### **RIGHT**



#### RIGHT

RIGHT SIDE PANEL 1" holes