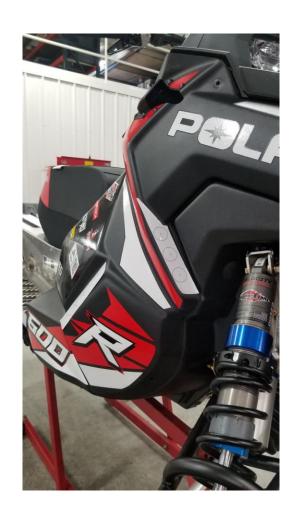

# Permitted Snow Cross Venting

These venting templates are for the 2017-2019 Polaris 600R vehicles only. No deviation from these template locations/hole size is allowed. To download the venting templates visit the Polaris Snowmobile Racing website at <a href="https://snowmobiles.polaris.com/en-us/team-polaris/racer-resources/">https://snowmobiles.polaris.com/en-us/team-polaris/racer-resources/</a>

This is allowed in all stock Snow Cross classes

## Small holes are to be drilled to 5/8" Large holes are to be drilled to 1"





## Small holes are to be drilled to 5/8" Large holes are to be drilled to 1"





#### Holes drilled from templates (use a step bit to drill holes)





## Holes drilled from templates (use a step bit to drill holes)





It is recommended to install Frogzskin screen (#10032) over the vents in front of the primary clutch.



#### LEFT





LEFT SIDE PANEL - 5/8" holes











## LEFT

LEFT SIDE PANEL 1" holes

#### **RIGHT**



#### RIGHT

RIGHT SIDE PANEL 1" holes