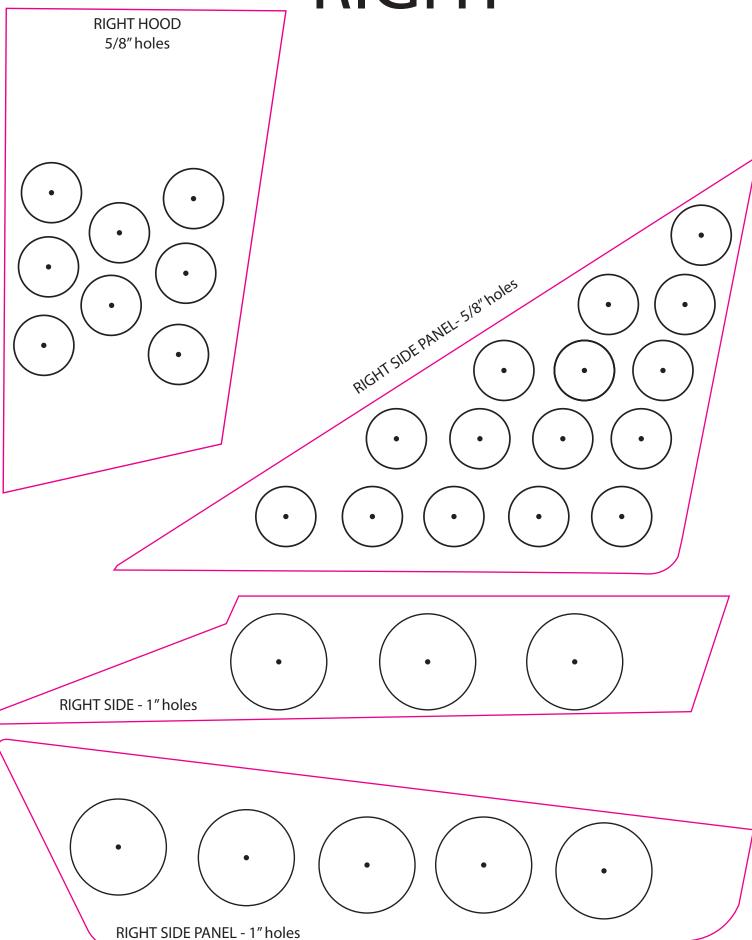

## Small holes are to be drilled to 5/8" Large holes are to be drilled to 1"

#### **RIGHT**

#### RIGHT

RIGHT SIDE PANEL 1" holes