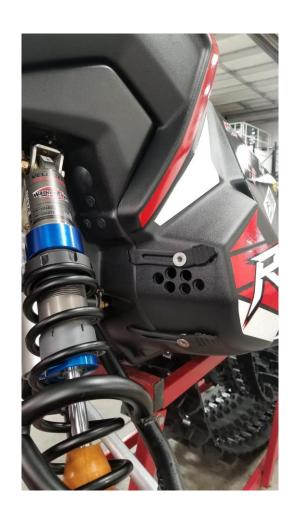

# Permitted Snow Cross Venting

These venting templates are for the 2017-2019 Polaris 600R vehicles only. No deviation from these template locations/hole size is allowed. To download the venting templates visit the Polaris Snowmobile Racing website at <a href="https://snowmobiles.polaris.com/en-us/team-polaris/racer-resources/">https://snowmobiles.polaris.com/en-us/team-polaris/racer-resources/</a>

This is allowed in all stock Snow Cross classes

## Small holes are to be drilled to 5/8" Large holes are to be drilled to 1"





## Small holes are to be drilled to 5/8" Large holes are to be drilled to 1"





#### Holes drilled from templates (use a step bit to drill holes)





## Holes drilled from templates (use a step bit to drill holes)





It is recommended to install Frogzskin screen (#10032) over the vents in front of the primary clutch.



#### LEFT





LEFT SIDE PANEL - 5/8" holes











## LEFT

LEFT SIDE PANEL 1" holes

#### **RIGHT**



#### RIGHT

RIGHT SIDE PANEL 1" holes