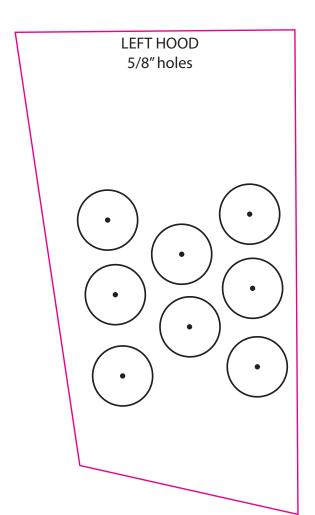

## Small holes are to be drilled to 5/8" Large holes are to be drilled to 1"

#### LEFT

LEFT SIDE PANEL - 5/8" holes