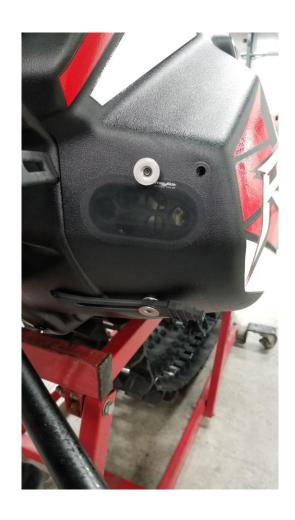

# Permitted Snow Cross Venting

These venting templates are for the 2017-2019 Polaris 600R vehicles only. No deviation from these template locations/hole size is allowed. To download the venting templates visit the Polaris Snowmobile Racing website at <a href="https://snowmobiles.polaris.com/en-us/team-polaris/racer-resources/">https://snowmobiles.polaris.com/en-us/team-polaris/racer-resources/</a>

This is allowed in all stock Snow Cross classes

#### Holes drilled from templates (use a step bit to drill holes)

## Holes drilled from templates (use a step bit to drill holes)

It is recommended to install Frogzskin screen (#10032) over the vents in front of the primary clutch.