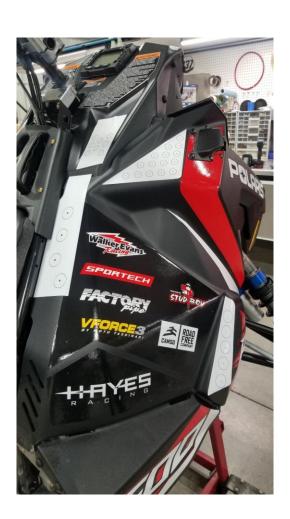

# Permitted Snow Cross Venting

These venting templates are for the 2017-2019 Polaris 600R vehicles only. No deviation from these template locations/hole size is allowed. To download the venting templates visit the Polaris Snowmobile Racing website at <a href="https://snowmobiles.polaris.com/en-us/team-polaris/racer-resources/">https://snowmobiles.polaris.com/en-us/team-polaris/racer-resources/</a>

This is allowed in all stock Snow Cross classes

## Small holes are to be drilled to 5/8" Large holes are to be drilled to 1"





## Small holes are to be drilled to 5/8" Large holes are to be drilled to 1"





#### Holes drilled from templates (use a step bit to drill holes)





## Holes drilled from templates (use a step bit to drill holes)





It is recommended to install Frogzskin screen (#10032) over the vents in front of the primary clutch.



#### LEFT





LEFT SIDE PANEL - 5/8" holes











## LEFT

LEFT SIDE PANEL 1" holes

#### **RIGHT**



#### RIGHT

RIGHT SIDE PANEL 1" holes