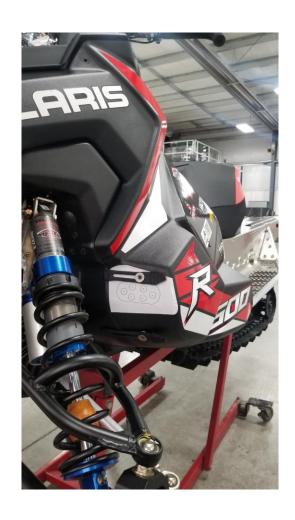

# Permitted Snow Cross Venting

These venting templates are for the 2017-2019 Polaris 600R vehicles only. No deviation from these template locations/hole size is allowed. To download the venting templates visit the Polaris Snowmobile Racing website at <a href="https://snowmobiles.polaris.com/en-us/team-polaris/racer-resources/">https://snowmobiles.polaris.com/en-us/team-polaris/racer-resources/</a>

This is allowed in all stock Snow Cross classes

## Small holes are to be drilled to 5/8" Large holes are to be drilled to 1"





## Small holes are to be drilled to 5/8" Large holes are to be drilled to 1"





#### Holes drilled from templates (use a step bit to drill holes)





## Holes drilled from templates (use a step bit to drill holes)





It is recommended to install Frogzskin screen (#10032) over the vents in front of the primary clutch.



#### LEFT





LEFT SIDE PANEL - 5/8" holes











## LEFT

LEFT SIDE PANEL 1" holes

#### **RIGHT**



#### RIGHT

RIGHT SIDE PANEL 1" holes