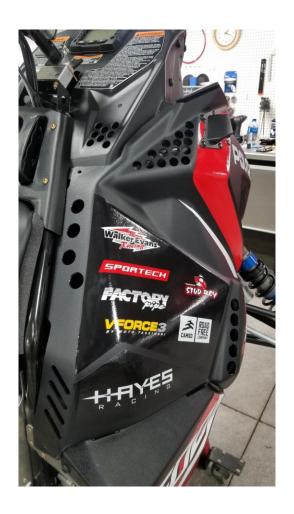

# Permitted Snow Cross Venting

These venting templates are for the 2017-2019 Polaris 600R vehicles only. No deviation from these template locations/hole size is allowed. To download the venting templates visit the Polaris Snowmobile Racing website at <a href="https://snowmobiles.polaris.com/en-us/team-polaris/racer-resources/">https://snowmobiles.polaris.com/en-us/team-polaris/racer-resources/</a>

This is allowed in all stock Snow Cross classes

## Small holes are to be drilled to 5/8" Large holes are to be drilled to 1"





## Small holes are to be drilled to 5/8" Large holes are to be drilled to 1"





#### Holes drilled from templates (use a step bit to drill holes)





## Holes drilled from templates (use a step bit to drill holes)





It is recommended to install Frogzskin screen (#10032) over the vents in front of the primary clutch.



#### LEFT





LEFT SIDE PANEL - 5/8" holes











## LEFT

LEFT SIDE PANEL 1" holes

#### **RIGHT**



#### RIGHT

RIGHT SIDE PANEL 1" holes