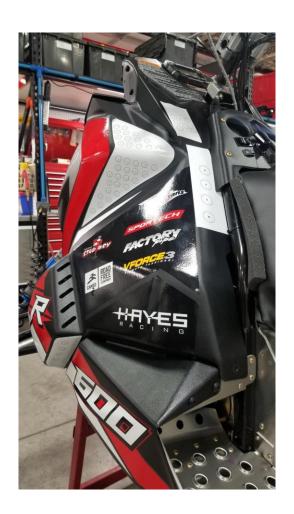

# Permitted Snow Cross Venting

These venting templates are for the 2017-2019 Polaris 600R vehicles only. No deviation from these template locations/hole size is allowed. To download the venting templates visit the Polaris Snowmobile Racing website at <a href="https://snowmobiles.polaris.com/en-us/team-polaris/racer-resources/">https://snowmobiles.polaris.com/en-us/team-polaris/racer-resources/</a>

This is allowed in all stock Snow Cross classes

## Small holes are to be drilled to 5/8" Large holes are to be drilled to 1"





## Small holes are to be drilled to 5/8" Large holes are to be drilled to 1"





#### Holes drilled from templates (use a step bit to drill holes)





## Holes drilled from templates (use a step bit to drill holes)





It is recommended to install Frogzskin screen (#10032) over the vents in front of the primary clutch.



#### LEFT





LEFT SIDE PANEL - 5/8" holes











## LEFT

LEFT SIDE PANEL 1" holes

#### **RIGHT**



#### RIGHT

RIGHT SIDE PANEL 1" holes