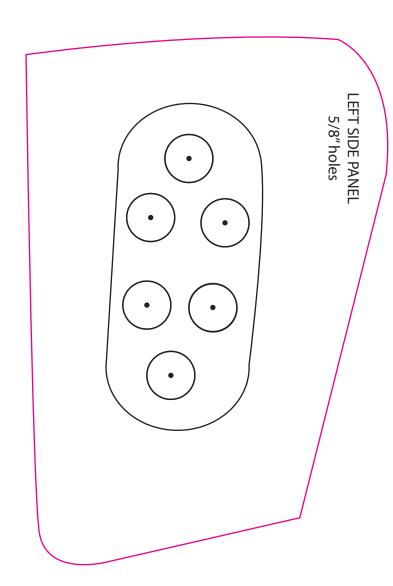

019 Polaris 600R vehicles only. No deviation from these template locations/hole size is allowed. To download the venting templates visit the Polaris Snowmobile Racing website at <a href="https://snowmobiles.polaris.com/en-us/team-polaris/racer-resources/">https://snowmobiles.polaris.com/en-us/team-polaris/racer-resources/</a>

This is allowed in all stock Snow Cross classes

## Small holes are to be drilled to 5/8" Large holes are to be drilled to 1"





## Small holes are to be drilled to 5/8" Large holes are to be drilled to 1"





#### Holes drilled from templates (use a step bit to drill holes)





## Holes drilled from templates (use a step bit to drill holes)





It is recommended to install Frogzskin screen (#10032) over the vents in front of the primary clutch.



#### LEFT





LEFT SIDE PANEL - 5/8" holes











## LEFT

LEFT SIDE PANEL 1" holes

#### **RIGHT**



#### RIGHT

RIGHT SIDE PANEL 1" holes