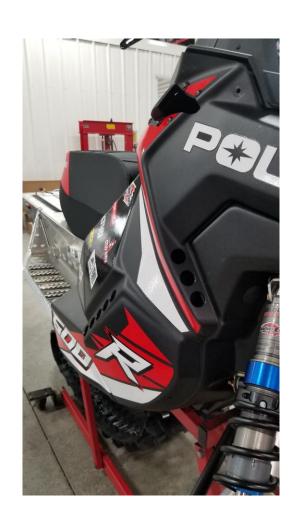

# Permitted Snow Cross Venting

These venting templates are for the 2017-2019 Polaris 600R vehicles only. No deviation from these template locations/hole size is allowed. To download the venting templates visit the Polaris Snowmobile Racing website at <a href="https://snowmobiles.polaris.com/en-us/team-polaris/racer-resources/">https://snowmobiles.polaris.com/en-us/team-polaris/racer-resources/</a>

This is allowed in all stock Snow Cross classes

## Small holes are to be drilled to 5/8" Large holes are to be drilled to 1"





## Small holes are to be drilled to 5/8" Large holes are to be drilled to 1"





#### Holes drilled from templates (use a step bit to drill holes)





## Holes drilled from templates (use a step bit to drill holes)





It is recommended to install Frogzskin screen (#10032) over the vents in front of the primary clutch.



#### LEFT





LEFT SIDE PANEL - 5/8" holes











## LEFT

LEFT SIDE PANEL 1" holes

#### **RIGHT**



#### RIGHT

RIGHT SIDE PANEL 1" holes